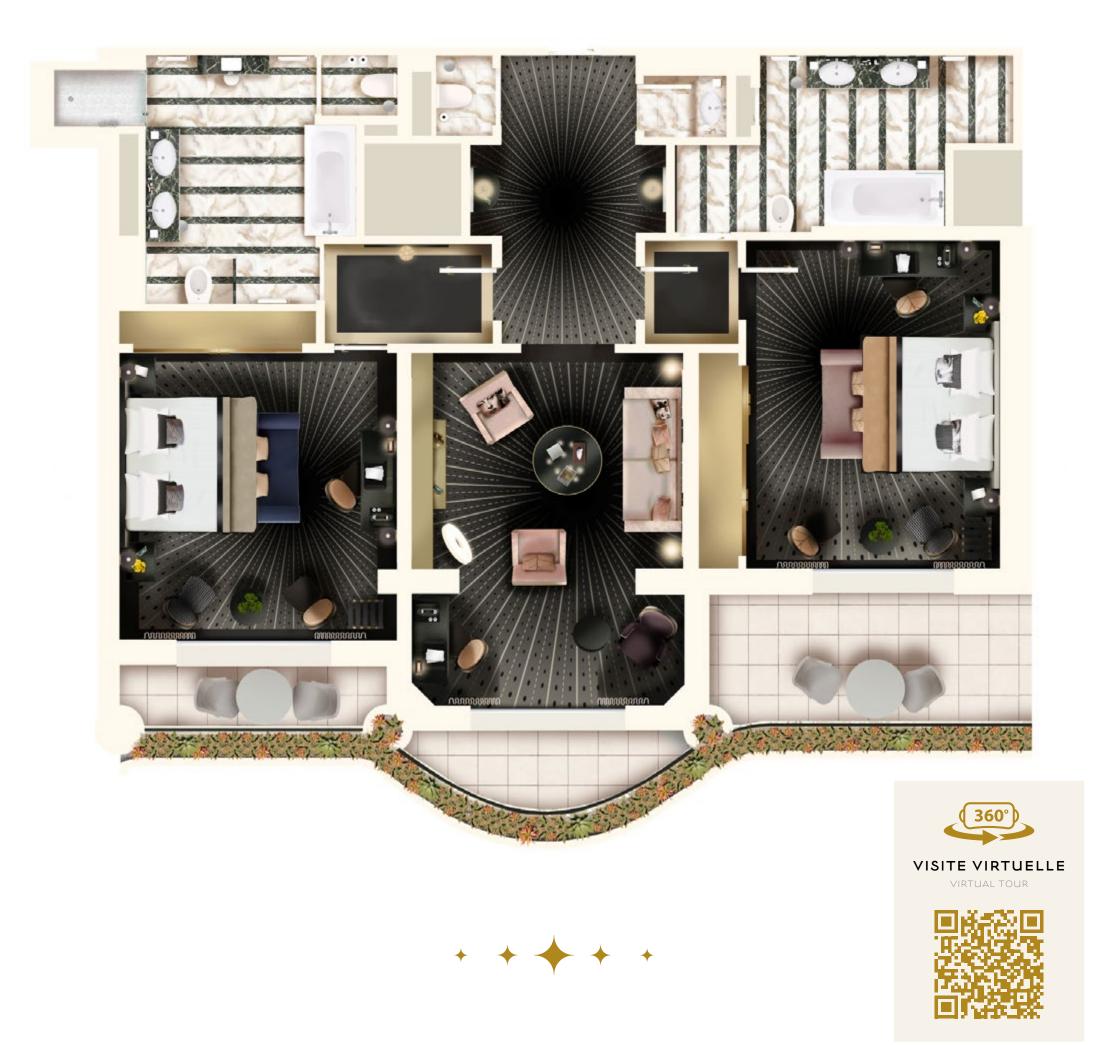

## SUITE MICHÈLE MORGAN

BRIGHT AND TIMELESS CHIC

The Suite Michèle Morgan offers 2 bedrooms with private marble bathrooms, separated by a pleasant and spacious central lounge.